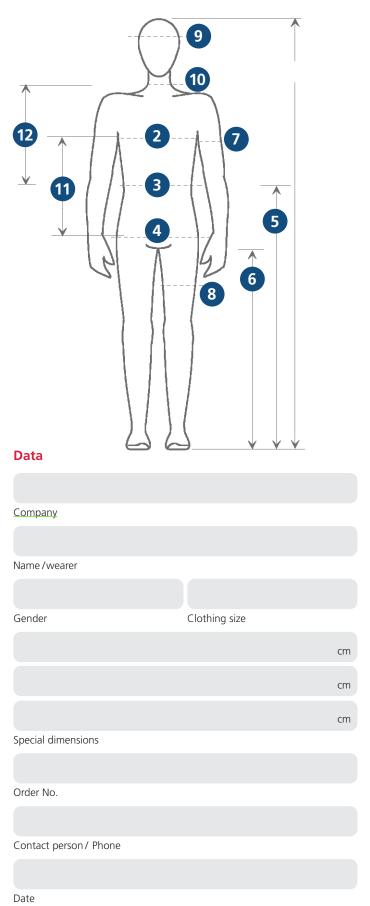

## **Personal dimensions**

Please measure the body dimensions over thin clothing and follow the measuring instructions

| 1  | <b>Body height</b> Measure from the highest point of the head to the sole of the foot without shoes.                      | cm |
|----|---------------------------------------------------------------------------------------------------------------------------|----|
| 2  | <b>Chest measurement</b> Measure around the widest part of the chest.                                                     | cm |
| 3  | Waist measurement Measure around the narrowest part of the waist.                                                         | cm |
| 4  | <b>Buttock girth</b> Measure around the widest part of the hip or buttocks.                                               | cm |
| 5  | <b>Side length</b> Without shoes, measure along the outside of the leg from the waist to the hip to the sole of the foot. | cm |
| 6  | Leg length (step) Without shoes, measure from the crotch along the inside of the leg to the sole of the foot.             | cm |
| 7  | <b>Upper arm circumference</b> Measure around the strongest part of the upper arm.                                        | cm |
| 8  | <b>Thigh circumference</b> Measure around the strongest part of the thigh.                                                | cm |
| 9  | <b>Head circumference</b> Measure around the strongest part of the head.                                                  | cm |
| 10 | <b>Neck circumference</b> Measure around the strongest part of the neck.                                                  | cm |
| 11 | Inner arm length Measure inside along the slightly bent arm from the armpit to the wrist.                                 | cm |
| 12 | Back length Measure the length in the middle of                                                                           | cm |

Dastex Reinraumzubehör GmbH & Co. KG

Draisstr. 23 | 76461 Muggensturm | GERMANY Telephone +49 7222 9696-60 | E-Mail: info@dastex.com

www.dastex.com

the back from neck to waist.