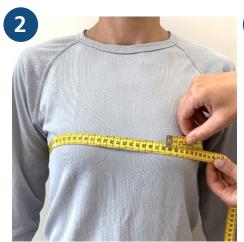

## **Measuring instruction**

**dartex**REINRAUMZUBEHÖR

How to measure correctly Instructions 2 to 7

**Chest measurement**Measure around the widest part of the chest.

**Waist circumference**Measure around the narrowest part of the waist.