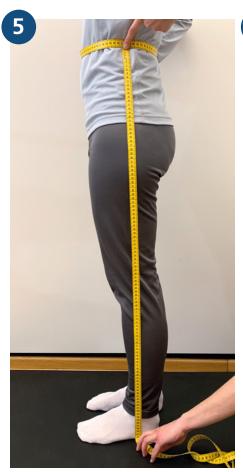

**Buttocks circumference**Measure around the widest part of the hips resp. buttocks.

**Side length**Measure without shoes along the outside of the leg from the waist over the hip to the sole of the foot.