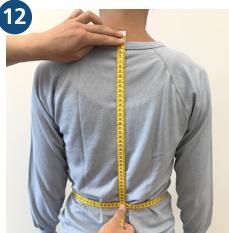

**Neck circumference**Measure around the thickest part of the neck.

Inner arm length

Measure the inside of the **slightly bent** arm from the armpit to the wrist.

**Back length** 

Measure the length in the middle of the back from the neck (height of the 7th cervical vertebra) to the waist.