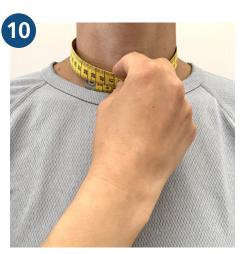

**Neck circumference**Measure around the thickest part of the neck.

Inner arm length

Measure the inside of the **slightly bent** arm from the armpit to the wrist.

**Back length** 

Measure the length in the middle of the back from the neck (height of the 7th cervical vertebra) to the waist.