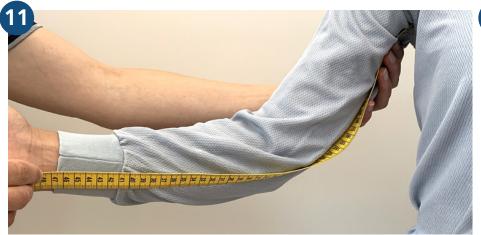

**Neck circumference**Measure around the thickest part of the neck.

Inner arm length

Measure the inside of the **slightly bent** arm from the armpit to the wrist.

**Back length** 

Measure the length in the middle of the back from the neck (height of the 7th cervical vertebra) to the waist.