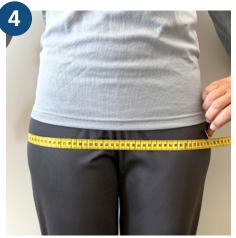

**Buttocks circumference**Measure around the widest part of the hips resp. buttocks.

**Side length**Measure without shoes along the outside of the leg from the waist over the hip to the sole of the foot.