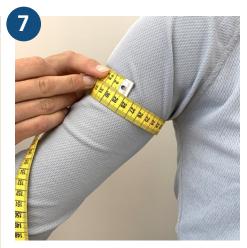

**Leg length (crotch)**Measure without shoes from the crotch along the inside of the leg to the sole of the foot.

**Upper arm circumference**Measure around the strongest part of the upper arm.