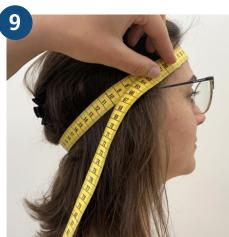

## **Measuring instruction**

**dartex**REINRAUMZUBEHÖR

How to measure correctly Instructions 8 to 12

**Thigh circumference**Measure around the strongest part of the thigh.

**Head circumference**Measure around the strongest part of the head.