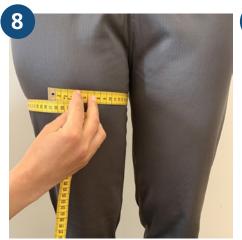

## **Measuring instruction**

**dartex**REINRAUMZUBEHÖR

How to measure correctly Instructions 8 to 12

**Thigh circumference**Measure around the strongest part of the thigh.

**Head circumference**Measure around the strongest part of the head.