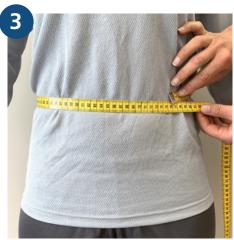

## **Measuring instruction**

**dartex**REINRAUMZUBEHÖR

How to measure correctly Instructions 2 to 7

**Chest measurement**Measure around the widest part of the chest.

**Waist circumference**Measure around the narrowest part of the waist.