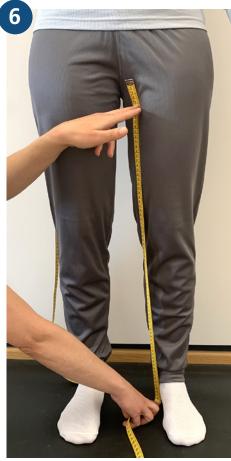

**Leg length (crotch)**Measure without shoes from the crotch along the inside of the leg to the sole of the foot.

**Upper arm circumference**Measure around the strongest part of the upper arm.