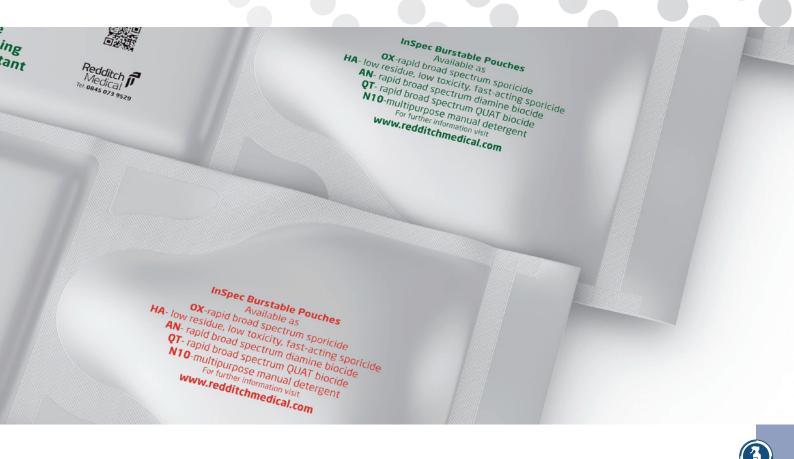

## **Biocides with sporicidal activity**

## InSpec® 2-component pouches (burstable) Instructions for application preparation

## Safe application!

Always wear suitable gloves, goggles or face protection and an appropriate clothing.

Always read the label and the safety data sheet before use.

2-component pouches with wipes (15 pieces) have two, those with mop covers (2 pieces) have three inner sections, 195 ml, i.e. 390 ml ready-to-use solution.