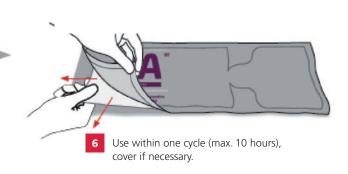

This innovative dosage form guarantees wiping and product efficacy over the entire shelf life (12 to 24 months).

Until the time of use, the wipes and mop covers are sterile. The product should be used within a normal cleanroom working time (wipes max. 10 hrs./mop covers max. 2 hrs.).

Open the section with the mop covers using the tear notch to pull them out. Use them within a maximum of 2 hours.

Attach the mop cover on the mop head: it is ready for action.

Any combination of biocidal or sporicidal ready-to-use solutions is an ideal partner for rotational disinfection.