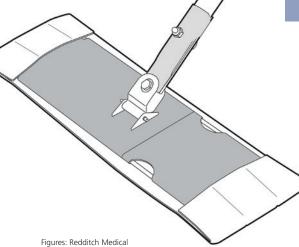

#### **Saturated mop covers**

Place the 2-component pouch on a flat surface and roll up the right liquid section, then hold it firmly with one hand and press it with the other hand downwards, around the inner pouch section 1 to make it bursts open. Press out the content completely.

Turn the pouch upside down – the back is facing you – and roll up the remaining right-hand fluid section.
Hold it with one hand and press it with the other hand downwards, so that the inner pouch section 2 bursts open. Press out the content completely.

To ensure maximum flow of the biocide to the mop cover side, roll and compress the liquid side of the pouch to force all the liquid into the section with the mop covers.

4 Leave flat for one minute so that the biocide can completely saturate the two mop covers.