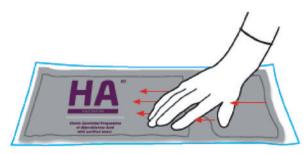

#### Saturated cleaning wipes

Put the 2-component pouch on a hard steady horizontal surface (label face up).

With outer packaging still in place, roll the pouch from the liquid section outer edge and apply pressure to force liquid across the burstable barrier to saturate the wipes.

Flatten the liquid sections to ensure the preparation is transferred to the wipes section.

Wait for 1 minute, then remove the transparent outer bag and access the wipes.