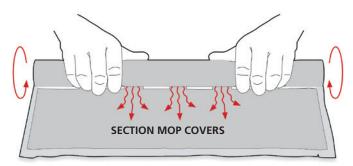

To ensure maximum flow of the biocide to the mop cover side, roll and compress the liquid side of the pouch to force all the liquid into the section with the mop covers.

4 Leave flat for one minute so that the biocide can completely saturate the two mop covers.