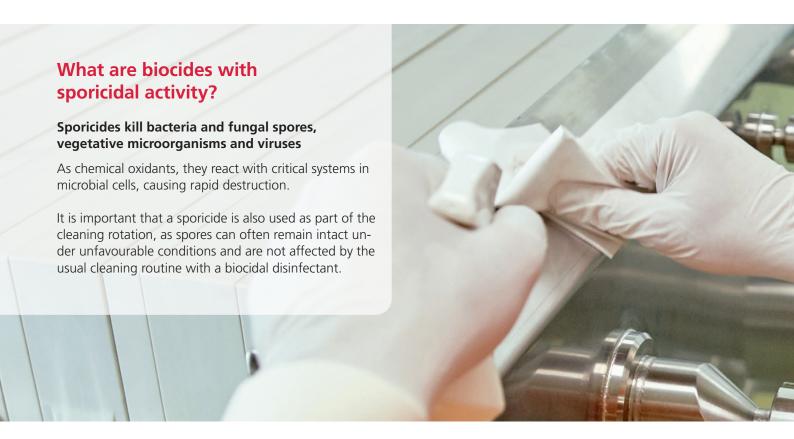

## **Biocides with sporicidal activity**

#### What are biocides?

Biocides are single agents or mixtures of agents designed to render innocuous or kill harmful organisms (bacteria, viruses, spores, fungi or yeasts). Biocides should meet various mandatory standards in order to be used in cleanrooms (efficacy and approval).

Use biocide products carefully! Read always the label, product information and safety data sheet before use.

Always wear suitable gloves, goggles or face protection and appropriate clothing.

Observe the following criteria: specific task, duration of the disinfection session, cleaning utensils, surface texture, ventilation system, physical sensitivities of the users, etc.