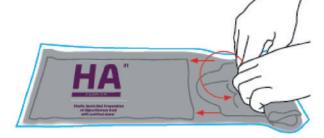

#### **Saturated mop covers**

Place the 2-component pouch on a flat surface and roll up the right liquid section, then hold it firmly with one hand and press it with the other hand downwards, around the inner pouch section 1 to make it bursts open. Press out the content completely.

Turn the pouch upside down – the back is facing you – and roll up the remaining right-hand fluid section.
Hold it with one hand and press it with the other hand downwards, so that the inner pouch section 2 bursts open. Press out the content completely.