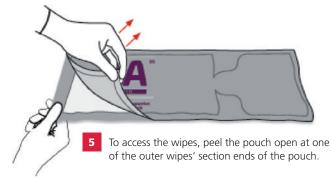

Flatten the liquid sections to ensure the preparation is transferred to the wipes section.

Wait for 1 minute, then remove the transparent outer bag and access the wipes.