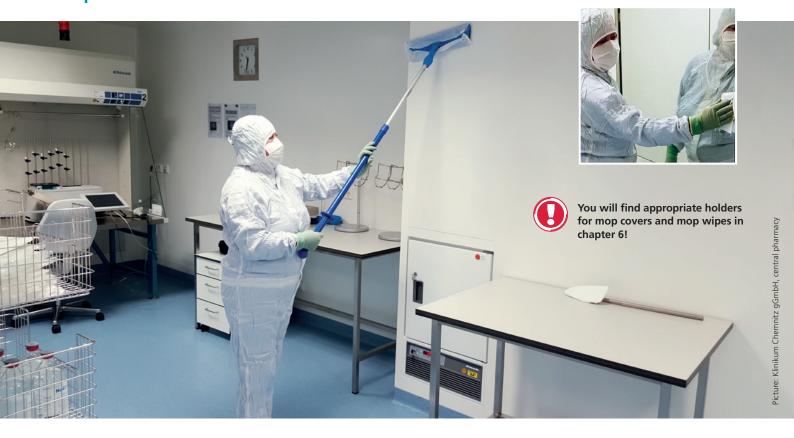

#### Saturated cleaning wipes

Put the 2-component pouch on a hard steady horizontal surface (label face up).

With outer packaging still in place, roll the pouch from the liquid section outer edge and apply pressure to force liquid across the burstable barrier to saturate the wipes.

Flatten the liquid sections to ensure the preparation is transferred to the wipes section.

Wait for 1 minute, then remove the transparent outer bag and access the wipes.

#### **Saturated mop covers**

Place the 2-component pouch on a flat surface and roll up the right liquid section, then hold it firmly with one hand and press it with the other hand downwards, around the inner pouch section 1 to make it bursts open. Press out the content completely.

Turn the pouch upside down – the back is facing you – and roll up the remaining right-hand fluid section.
Hold it with one hand and press it with the other hand downwards, so that the inner pouch section 2 bursts open. Press out the content completely.

To ensure maximum flow of the biocide to the mop cover side, roll and compress the liquid side of the pouch to force all the liquid into the section with the mop covers.

4 Leave flat for one minute so that the biocide can completely saturate the two mop covers.

Open the section with the mop covers using the tear notch to pull them out. Use them within a maximum of 2 hours.

Attach the mop cover on the mop head: it is ready for action.

Any combination of biocidal or sporicidal ready-to-use solutions is an ideal partner for rotational disinfection.