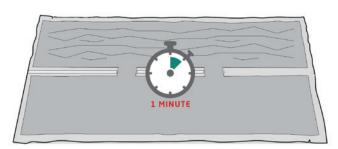

To ensure maximum flow of the biocide to the mop cover side, roll and compress the liquid side of the pouch to force all the liquid into the section with the mop covers.

4 Leave flat for one minute so that the biocide can completely saturate the two mop covers.