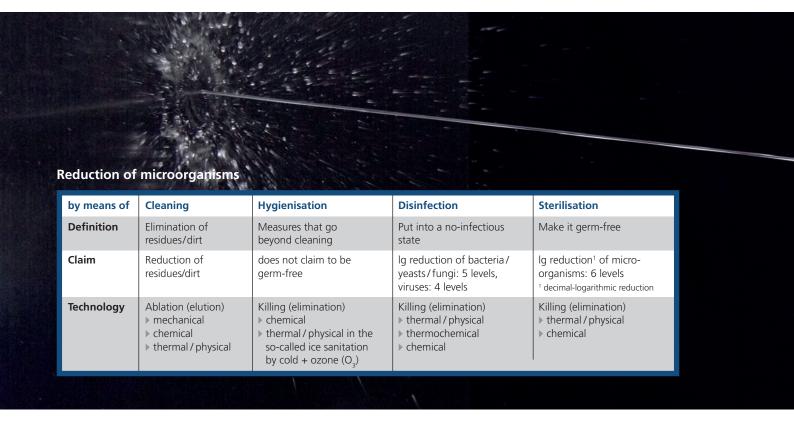

## **Interesting facts** about disinfectants

#### **General information**

In hygienic controlled areas, besides the cleaning of rooms and product contact/ no-product contact surfaces, an equal focus is placed on disinfection. Disinfection can be carried out in a variandy of different ways.

This is not only a question of having passed the EN standards suitability test, but also of proper registration as a biocide and authorisation according to Regulation (EU) No 528/2012 concerning the making available on the market and use of biocidal products.

The right choice of disinfectant is crucial to succeed in "putting dead or living materials" in your production area "in such a condition that they can no longer infect" (reference: Deutsches Arzneibuch – German Pharmacopoeia). It is important to observe specifications or rules which, on the one hand, allow for an efficient operation and, on the other hand, do not harm employees and materials.

## **Standards**

#### Recognised international standards are e.g.:

#### EN 13697:2019-10

#### Bactericidal and/or fungicidal efficacy

Ig reduction by 4 levels (bactericidal) Ig reduction by 3 levels (fungicidal)

Chemical disinfectants and antiseptics – Quantitative no-porous surface test for the evaluation of bactericidal and/or fungicidal activity of chemical disinfectants used in food, industrial, domestic and institutional areas – Test mandhod and requirements without mechanical action (phase 2, step 2)

#### EN 13704:2018

#### **Sporicidal efficacy**

Ig reduction by 3 levels

Chemical disinfectants – Quantitative suspension test for the evaluation of sporicidal activity of chemical disinfectants used in food, industrial, domestic and institutional areas – Test mandhod and requirements (phase 2, step 1)

#### EN 1650:2019

#### Fungicidal or yeasticidal efficacy

lg reduction by 4 levels (fungicidal) lg reduction by 4 levels (yeasticidal)

Chemical disinfectants and antiseptics – Quantitative suspension test for the evaluation of fungicidal or yeasticidal activity of chemical disinfectants and antiseptics used in food, industrial, domestic and institutional areas – Test mandhod and requirements (phase 2, step 1)

EN 1276:2019

#### **Bactericidal efficacy**

lg reduction by 5 levels

Chemical disinfectants and antiseptics – Quantitative suspension test for the evaluation of bactericidal activity of chemical disinfectants and antiseptics used in food, industrial, domestic and institutional areas – Test mandhod and requirements (phase 2, step 1)

EN 14476:2013+A2:2019

#### Virucidal efficacy

Ig reduction by 4 levels

Chemical disinfectants and antiseptics – Quantitative suspension test for the evaluation of virucidal activity in the medical areas – Test mandhod and requirements (Phase 2/Step 1)

EN 16615:2015

#### **Bactericidal and yeasticidal efficacy**

lg reduction by 5 levels (bactericidal) lg reduction by 4 levels (yeasticidal)

Chemical disinfectants and antiseptics – Quantitative test mandhod for the evaluation of bactericidal and yeasticidal activity on no-porous surfaces with mechanical action employing wipes in the medical area (4-field test) – Test mandhod and requirements (phase 2, step 2)