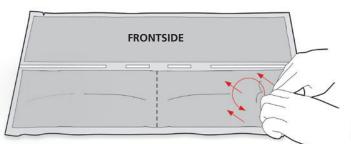

## InSpec® 2-component pouches (burstable) Instructions for application preparation

#### Saturated cleaning wipes

Put the 2-component pouch on a hard steady horizontal surface (label face up).

With outer packaging still in place, roll the pouch from the liquid section outer edge and apply pressure to force liquid across the burstable barrier to saturate the wipes.

Flatten the liquid sections to ensure the preparation is transferred to the wipes section.

Wait for 1 minute, then remove the transparent outer bag and access the wipes.