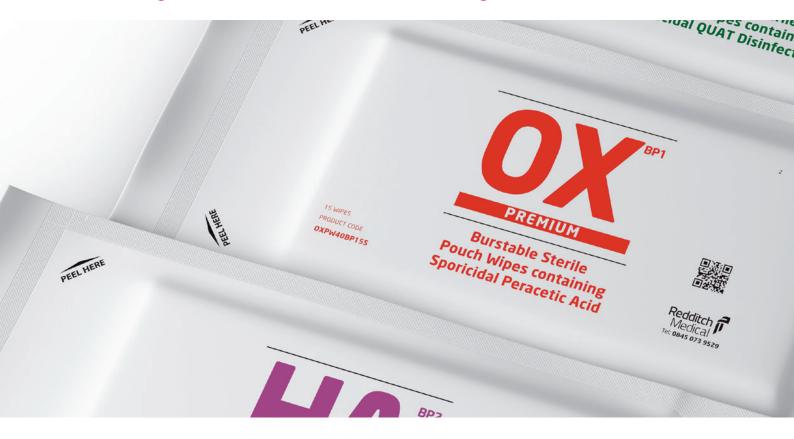

## **Biocides with sporicidal activity**

## InSpec<sup>™</sup> OX

#### InSpec<sup>™</sup> OX Sterile and Non-Sterile, Burstable Wipes, Burstable Mops

Sporicidal Preparation Hydrogen Peroxide 6% v/v and Peracetic Acid 0.4% v/v with purified water (PW)

| Type of container       | sterile | Content | PU | Manufacturer code | Art. No. |
|-------------------------|---------|---------|----|-------------------|----------|
| Spray bottle            | yes     | 1 L     | 6  | OXPW40-1LS        | 8004020  |
| Canister with screw cap | yes     | 5 L     | 2  | OXPW40-5LS        | 8004021  |
| Spray bottle            | no      | 1 L     | 6  | NSOXPW-1L         | 8004022  |
| Canister with screw cap | no      | 5 L     | 2  | NSOXPW-5L         | 8004023  |

#### **Burstable Wipes and Burstable Mops**

| 2-component pouches                                              | sterile | Size/mm   | PU                         | Manufacturer code | Art. No. |
|------------------------------------------------------------------|---------|-----------|----------------------------|-------------------|----------|
| <b>Wipes<sup>2</sup></b> PES/CEL, 68 g/m <sup>2</sup> + solution | yes     | 230 x 230 | 20 pouches<br>of 15 wipes  | OXPW40BP15S       | 8005020  |
| <b>Mop covers³</b><br>PES 52 g/m² + solution                     | yes     | 400 x 125 | 10 pouches of 2 mop covers | OXPWMOP2S         | 8005021  |

## InSpec® 2-component pouches (burstable) Instructions for application preparation

#### Saturated cleaning wipes

Put the 2-component pouch on a hard steady horizontal surface (label face up).

With outer packaging still in place, roll the pouch from the liquid section outer edge and apply pressure to force liquid across the burstable barrier to saturate the wipes.

Flatten the liquid sections to ensure the preparation is transferred to the wipes section.

Wait for 1 minute, then remove the transparent outer bag and access the wipes.

## Safe application!

Always wear suitable gloves, goggles or face protection and an appropriate clothing.

Always read the label and the safety data sheet before use.

2-component pouches with wipes (15 pieces) have two, those with mop covers (2 pieces) have three inner sections, 195 ml, i.e. 390 ml ready-to-use solution.