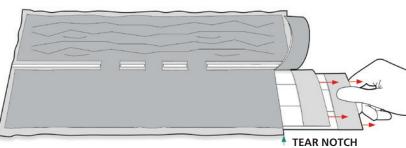

## InSpec® 2-component pouches (burstable) Instructions for application preparation

#### Saturated cleaning wipes

Put the 2-component pouch on a hard steady horizontal surface (label face up).

With outer packaging still in place, roll the pouch from the liquid section outer edge and apply pressure to force liquid across the burstable barrier to saturate the wipes.

Flatten the liquid sections to ensure the preparation is transferred to the wipes section.

Wait for 1 minute, then remove the transparent outer bag and access the wipes.

Open the section with the mop covers using the tear notch to pull them out. Use them within a maximum of 2 hours.

Attach the mop cover on the mop head: it is ready for action.

Any combination of biocidal or sporicidal ready-to-use solutions is an ideal partner for rotational disinfection.