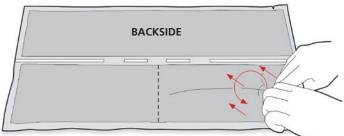

#### **Saturated mop covers**

Place the 2-component pouch on a flat surface and roll up the right liquid section, then hold it firmly with one hand and press it with the other hand downwards, around the inner pouch section 1 to make it bursts open. Press out the content completely.

Turn the pouch upside down – the back is facing you – and roll up the remaining right-hand fluid section.
Hold it with one hand and press it with the other hand downwards, so that the inner pouch section 2 bursts open. Press out the content completely.