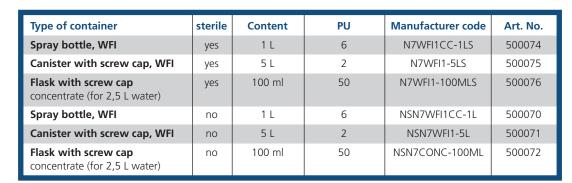

## InSpec<sup>™</sup> N7

InSpec™ N7 Sterile and Non-Sterile, Concentrate, Pre-impregnated Pouch Wipes

Ready-to-use mixture as 4% pH-neutral manual detergent agent with surfactants and complexing agents and Water for Injections (WFI)

pH neutral cleaning solution

Version 05/2023 · We are not liable for any printing mistakes!

| Pouches                                    | sterile | Size/mm   | PU                     | Manufacturer code | Art. No. |
|--------------------------------------------|---------|-----------|------------------------|-------------------|----------|
| <b>Saturated wipes</b><br>PES/CEL, 68 g/m² | yes     | 230 x 230 | 25 pouches of 15 wipes | N7WFIPCH15S       | 500077   |